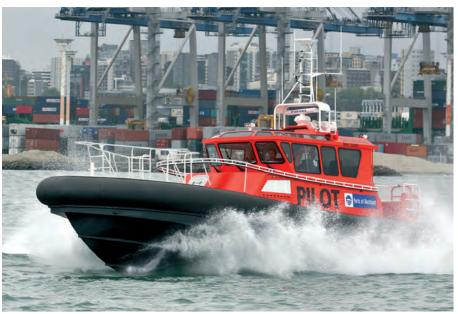

## **SPECIFICATIONS**

| LENGTH OVERALL                                 | 14.9M                                                                                                   |
|------------------------------------------------|---------------------------------------------------------------------------------------------------------|
| LENGTH WATERLINE                               | 12.0M                                                                                                   |
| BEAM OVERALL                                   | 5.0M (TAPERED)                                                                                          |
| BEAM WATERLINE                                 | 4.2M                                                                                                    |
| DRAUGHT                                        | 1.2M                                                                                                    |
| DEADRISE                                       | 20° PROGRESSIVE                                                                                         |
| CREW SEATS                                     | 8                                                                                                       |
|                                                |                                                                                                         |
| PONTOON/FENDER                                 | 700MM FOAM                                                                                              |
| PONTOON/FENDER ENGINES                         | 700MM FOAM  2 X SCANIA DI13 500HP - 700 HP  2 X CAT C12 500 - 715 HP                                    |
|                                                | 2 X SCANIA DI13 500HP - 700 HP                                                                          |
| ENGINES                                        | 2 X SCANIA DI13 500HP - 700 HP<br>2 X CAT C12 500 - 715 HP                                              |
| ENGINES PROPULSION                             | 2 X SCANIA DI13 500HP - 700 HP<br>2 X CAT C12 500 - 715 HP<br>SHAFTS / PROPS                            |
| ENGINES PROPULSION FUEL CAPACITY               | 2 X SCANIA DI13 500HP - 700 HP<br>2 X CAT C12 500 - 715 HP<br>SHAFTS / PROPS<br>1800 LITRES             |
| ENGINES PROPULSION FUEL CAPACITY MAXIMUM SPEED | 2 X SCANIA DI13 500HP - 700 HP<br>2 X CAT C12 500 - 715 HP<br>SHAFTS / PROPS<br>1800 LITRES<br>32 KNOTS |