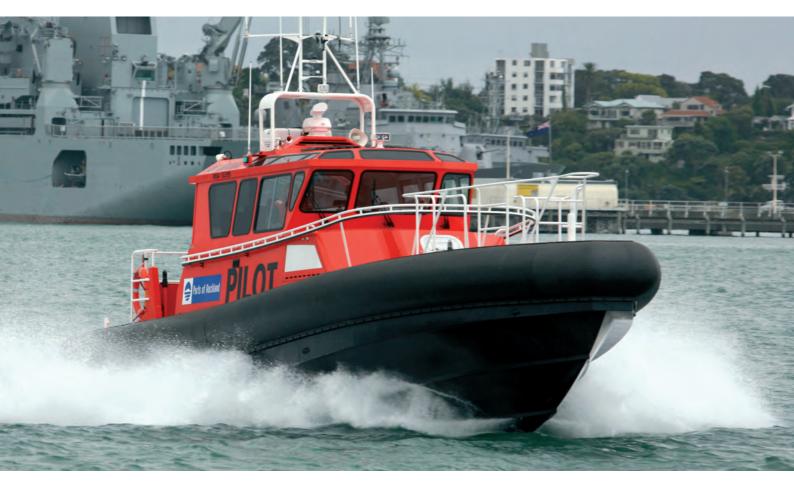

## **SPECIFICATIONS**

| LENGTH OVERALL                                 | 14.9M                                                                                                   |
|------------------------------------------------|---------------------------------------------------------------------------------------------------------|
| LENGTH WATERLINE                               | 12.0M                                                                                                   |
| BEAM OVERALL                                   | 5.0M (TAPERED)                                                                                          |
| BEAM WATERLINE                                 | 4.2M                                                                                                    |
| DRAUGHT                                        | 1.2M                                                                                                    |
| DEADRISE                                       | 20° PROGRESSIVE                                                                                         |
| CREW SEATS                                     | 8                                                                                                       |
|                                                |                                                                                                         |
| PONTOON/FENDER                                 | 700MM FOAM                                                                                              |
| PONTOON/FENDER ENGINES                         | 700MM FOAM  2 X SCANIA DI13 500HP - 700 HP  2 X CAT C12 500 - 715 HP                                    |
|                                                | 2 X SCANIA DI13 500HP - 700 HP                                                                          |
| ENGINES                                        | 2 X SCANIA DI13 500HP - 700 HP<br>2 X CAT C12 500 - 715 HP                                              |
| ENGINES PROPULSION                             | 2 X SCANIA DI13 500HP - 700 HP<br>2 X CAT C12 500 - 715 HP<br>SHAFTS / PROPS                            |
| ENGINES PROPULSION FUEL CAPACITY               | 2 X SCANIA DI13 500HP - 700 HP<br>2 X CAT C12 500 - 715 HP<br>SHAFTS / PROPS<br>1800 LITRES             |
| ENGINES PROPULSION FUEL CAPACITY MAXIMUM SPEED | 2 X SCANIA DI13 500HP - 700 HP<br>2 X CAT C12 500 - 715 HP<br>SHAFTS / PROPS<br>1800 LITRES<br>32 KNOTS |