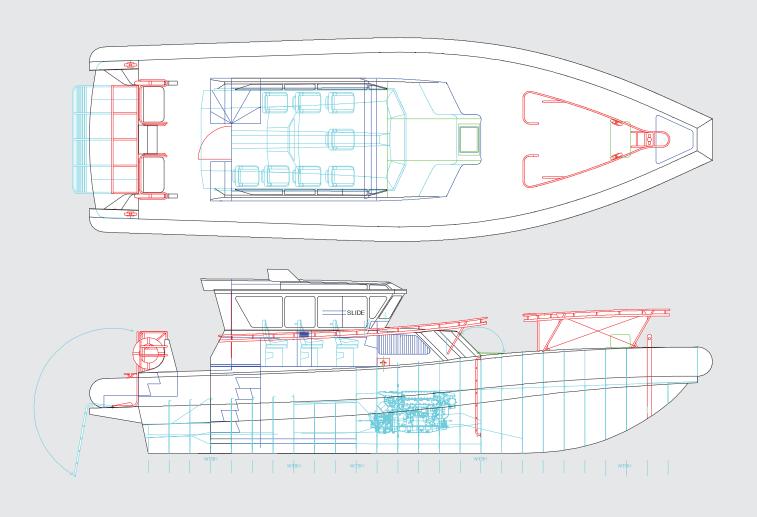

## **SPECIFICATIONS**

| LENGTH OVERALL                                 | 14.9M                                                                                                   |
|------------------------------------------------|---------------------------------------------------------------------------------------------------------|
| LENGTH WATERLINE                               | 12.0M                                                                                                   |
| BEAM OVERALL                                   | 5.0M (TAPERED)                                                                                          |
| BEAM WATERLINE                                 | 4.2M                                                                                                    |
| DRAUGHT                                        | 1.2M                                                                                                    |
| DEADRISE                                       | 20° PROGRESSIVE                                                                                         |
| CREW SEATS                                     | 8                                                                                                       |
|                                                |                                                                                                         |
| PONTOON/FENDER                                 | 700MM FOAM                                                                                              |
| PONTOON/FENDER ENGINES                         | 700MM FOAM  2 X SCANIA DI13 500HP - 700 HP  2 X CAT C12 500 - 715 HP                                    |
|                                                | 2 X SCANIA DI13 500HP - 700 HP                                                                          |
| ENGINES                                        | 2 X SCANIA DI13 500HP - 700 HP<br>2 X CAT C12 500 - 715 HP                                              |
| ENGINES PROPULSION                             | 2 X SCANIA DI13 500HP - 700 HP<br>2 X CAT C12 500 - 715 HP<br>SHAFTS / PROPS                            |
| ENGINES PROPULSION FUEL CAPACITY               | 2 X SCANIA DI13 500HP - 700 HP<br>2 X CAT C12 500 - 715 HP<br>SHAFTS / PROPS<br>1800 LITRES             |
| ENGINES PROPULSION FUEL CAPACITY MAXIMUM SPEED | 2 X SCANIA DI13 500HP - 700 HP<br>2 X CAT C12 500 - 715 HP<br>SHAFTS / PROPS<br>1800 LITRES<br>32 KNOTS |