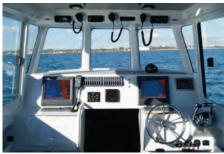

| 2.2M                    | 2.4M                    |
| DEADRISE         | 23° PROGRESSIVE         | 23° PROGRESSIVE         |
| CREW SEATS       | 2 TO 4                  | 2 TO 4                  |
| SURVEY NUMBERS   | 10 CREW /<br>PASSENGERS | 12 CREW /<br>PASSENGERS |
| PONTOON/FENDER   | AIR/FOAM 500MM          | AIR 550MM/FOAM 600MM    |
| ENGINES          | 2 X 150-200 HP          | 2 X 200-250 HP          |
| FUEL CAPACITY    | 400 LITRES              | 475 LITRES              |
| MAXIMUM SPEED    | 40 KNOTS                | 40+ KNOTS               |
| CRUISE SPEED     | 30 KNOTS                | 30-35 KNOTS             |
| LIGHTSHIP WEIGHT | 2,675 KGS               | 3,000 KGS               |



**4WD OF THE SEA** 

## PATROL / RESCUE 7.5M / 8.5M CABIN / TWIN OUTBOARD