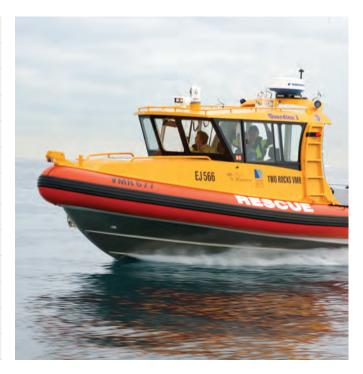

AM OVERALL     | 2.65M                   | 2.95M                   |
| BEAM WATERLINE   | 2.2M                    | 2.4M                    |
| DEADRISE         | 23° PROGRESSIVE         | 23° PROGRESSIVE         |
| CREW SEATS       | 2 TO 4                  | 2 TO 4                  |
| SURVEY NUMBERS   | 10 CREW /<br>PASSENGERS | 12 CREW /<br>PASSENGERS |
| PONTOON/FENDER   | AIR/FOAM 500MM          | AIR 550MM/FOAM 600MM    |
| ENGINES          | 2 X 150-200 HP          | 2 X 200-250 HP          |
| FUEL CAPACITY    | 400 LITRES              | 475 LITRES              |
| MAXIMUM SPEED    | 40 KNOTS                | 40+ KNOTS               |
| CRUISE SPEED     | 30 KNOTS                | 30-35 KNOTS             |
| LIGHTSHIP WEIGHT | 2,675 KGS               | 3,000 KGS               |



**4WD OF THE SEA** 

## PATROL / RESCUE 7.5M / 8.5M CABIN / TWIN OUTBOARD