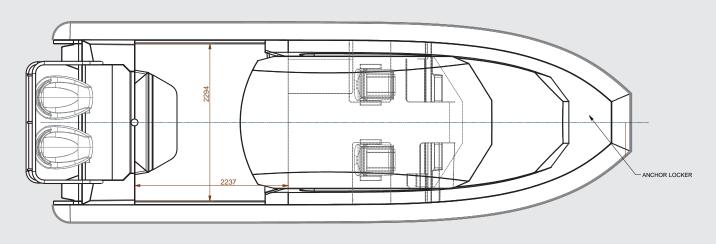

## **SPECIFICATIONS**

| LENGTH OVERALL   | 7.5M                    | 8.5M                    |
|------------------|-------------------------|-------------------------|
| LENGTH WATERLINE | 6.3M                    | 7.5M                    |
| BEAM OVERALL     | 2.65M                   | 2.95M                   |
| BEAM WATERLINE   | 2.2M                    | 2.4M                    |
| DEADRISE         | 23° PROGRESSIVE         | 23° PROGRESSIVE         |
| CREW SEATS       | 2 TO 4                  | 2 TO 4                  |
| SURVEY NUMBERS   | 10 CREW /<br>PASSENGERS | 12 CREW /<br>PASSENGERS |
| PONTOON/FENDER   | AIR/FOAM 500MM          | AIR 550MM/FOAM 600MM    |
| ENGINES          | 2 X 150-200 HP          | 2 X 200-250 HP          |
| FUEL CAPACITY    | 400 LITRES              | 475 LITRES              |
| MAXIMUM SPEED    | 40 KNOTS                | 40+ KNOTS               |
| CRUISE SPEED     | 30 KNOTS                | 30-35 KNOTS             |
| LIGHTSHIP WEIGHT | 2,675 KGS               | 3,000 KGS               |