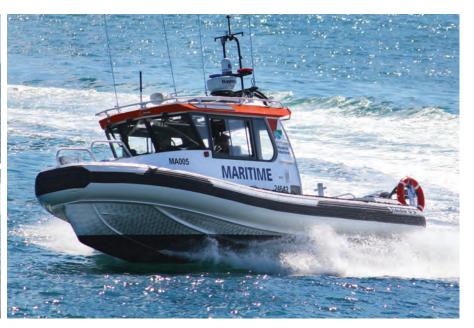

2.2M                    | 2.4M                    |
| DEADRISE         | 23° PROGRESSIVE         | 23° PROGRESSIVE         |
| CREW SEATS       | 2 TO 4                  | 2 TO 4                  |
| SURVEY NUMBERS   | 10 CREW /<br>PASSENGERS | 12 CREW /<br>PASSENGERS |
| PONTOON/FENDER   | AIR/FOAM 500MM          | AIR 550MM/FOAM 600MM    |
| ENGINES          | 2 X 150-200 HP          | 2 X 200-250 HP          |
| FUEL CAPACITY    | 400 LITRES              | 475 LITRES              |
| MAXIMUM SPEED    | 40 KNOTS                | 40+ KNOTS               |
| CRUISE SPEED     | 30 KNOTS                | 30-35 KNOTS             |
| LIGHTSHIP WEIGHT | 2,675 KGS               | 3,000 KGS               |



**4WD OF THE SEA** 

## PATROL / RESCUE 7.5M / 8.5M CABIN / TWIN OUTBOARD