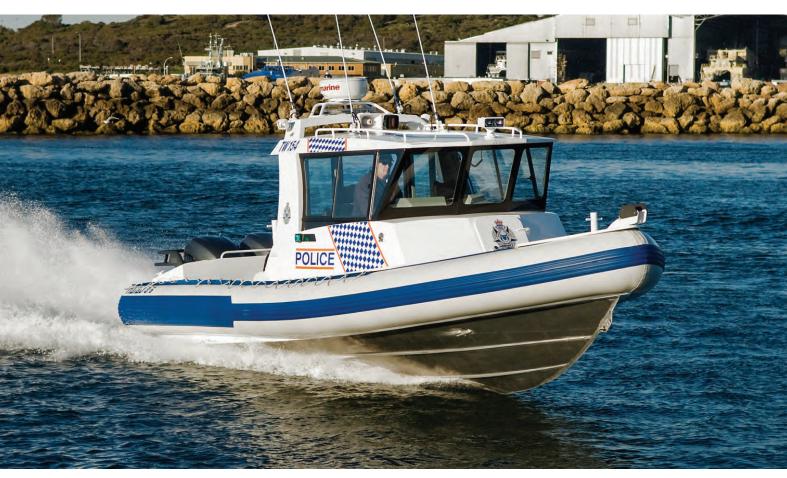

## PATROL / RESCUE 7.5M / 8.5M CABIN / TWIN OUTBOARD





## **SPECIFICATIONS**

| LENGTH OVERALL   | 7.5M                    | 8.5M                    |
|------------------|-------------------------|-------------------------|
| LENGTH WATERLINE | 6.3M                    | 7.5M                    |
| BEAM OVERALL     | 2.65M                   | 2.95M                   |
| BEAM WATERLINE   | 2.2M                    | 2.4M                    |
| DEADRISE         | 23° PROGRESSIVE         | 23° PROGRESSIVE         |
| CREW SEATS       | 2 TO 4                  | 2 TO 4                  |
| SURVEY NUMBERS   | 10 CREW /<br>PASSENGERS | 12 CREW /<br>PASSENGERS |
| PONTOON/FENDER   | AIR/FOAM 500MM          | AIR 550MM/FOAM 600MM    |
| ENGINES          | 2 X 150-200 HP          | 2 X 200-250 HP          |
| FUEL CAPACITY    | 400 LITRES