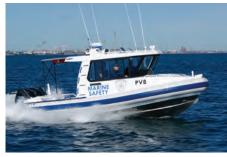

| 2.2M                    | 2.4M                    |
| DEADRISE         | 23° PROGRESSIVE         | 23° PROGRESSIVE         |
| CREW SEATS       | 2 TO 4                  | 2 TO 4                  |
| SURVEY NUMBERS   | 10 CREW /<br>PASSENGERS | 12 CREW /<br>PASSENGERS |
| PONTOON/FENDER   | AIR/FOAM 500MM          | AIR 550MM/FOAM 600MM    |
| ENGINES          | 2 X 150-200 HP          | 2 X 200-250 HP          |
| FUEL CAPACITY    | 400 LITRES              | 475 LITRES              |
| MAXIMUM SPEED    | 40 KNOTS                | 40+ KNOTS               |
| CRUISE SPEED     | 30 KNOTS                | 30-35 KNOTS             |
| LIGHTSHIP WEIGHT | 2,675 KGS               | 3,000 KGS               |



**4WD OF THE SEA** 

## PATROL / RESCUE 7.5M / 8.5M CABIN / TWIN OUTBOARD