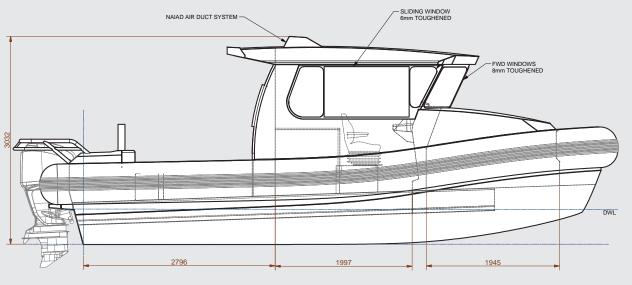

## **SPECIFICATIONS**

| LENGTH OVERALL   | 7.5M                    | 8.5M                    |
|------------------|-------------------------|-------------------------|
| LENGTH WATERLINE | 6.3M                    | 7.5M                    |
| BEAM OVERALL     | 2.65M                   | 2.95M                   |
| BEAM WATERLINE   | 2.2M                    | 2.4M                    |
| DEADRISE         | 23° PROGRESSIVE         | 23° PROGRESSIVE         |
| CREW SEATS       | 2 TO 4                  | 2 TO 4                  |
| SURVEY NUMBERS   | 10 CREW /<br>PASSENGERS | 12 CREW /<br>PASSENGERS |
| PONTOON/FENDER   | AIR/FOAM 500MM          | AIR 550MM/FOAM 600MM    |
| ENGINES          | 2 X 150-200 HP          | 2 X 200-250 HP          |
| FUEL CAPACITY    | 400 LITRES              | 475 LITRES              |
| MAXIMUM SPEED    | 40 KNOTS                | 40+ KNOTS               |
| CRUISE SPEED     | 30 KNOTS                | 30-35 KNOTS             |
| LIGHTSHIP WEIGHT | 2,675 KGS               | 3,000 KGS               |