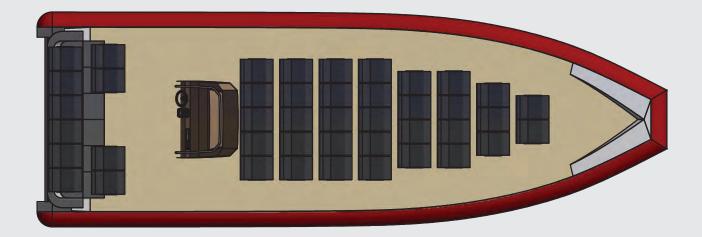

## **SPECIFICATIONS**

| LENGTH OVERALL     | 11.3M                                           | 12.5M           | 12.5M WIDE                                        |                   |
|--------------------|-------------------------------------------------|-----------------|---------------------------------------------------|-------------------|
| LENGTH WATERLINE   | 9.2M                                            | 10.9M           | 10.9m                                             |                   |
| BEAM OVERALL       | 4.0M                                            | 4.1M            | 4.26m                                             |                   |
| BEAM INTERNAL      | 3.2M                                            | 3.2M            | 3.65m                                             | Topping the other |
| DEADRISE           | 23° PROGRESSIVE                                 | 23° PROGRESSIVE | 21° PROGRESSIVE                                   |                   |
| CREW POSITIONS     | 2                                               | 2               | 2                                                 |                   |
| SURVEY NUMBERS     | UP TO 30                                        | UP TO 36        | UP TO 44                                          |                   |
| TOILET COMPARTMENT | INSIDE CONSOLE                                  | INSIDE CONSOLE  | INSIDE CONSOLE                                    |                   |
| PONTOON/FENDER     | 600MM D-SECTION                                 | 600MM D-SECTION | 600MM D-SECTION                                   |                   |
| ENGINES            | 2 X 350 TO 3 X 300 HP<br>(STERNDRIVES OPTIONAL) | 3 X 300 HP      | 3 X 300-350; 4 X 300 HP<br>(STERNDRIVES OPTIONAL) | Acar              |
| FUEL CAPACITY      | 700 LITRES                                      | 1500 LITRES     | 1500 LITRES                                       |                   |
| MAXIMUM SPEED      | 40+ KNOTS                                       | 40+ KNOTS       | 40+ KNOTS                                         | fanlasee cruisn   |
| CRUISE SPEED       | 25 TO 30 KNOTS                                  | 25 to 30 KNOTS  | 25 to 30 KNOTS                                    | 1                 |
| LIGHTSHIP WEIGHT   | 5,200 KGS                                       | 7,000 KGS       | 7,250 KGS                                         |                   |