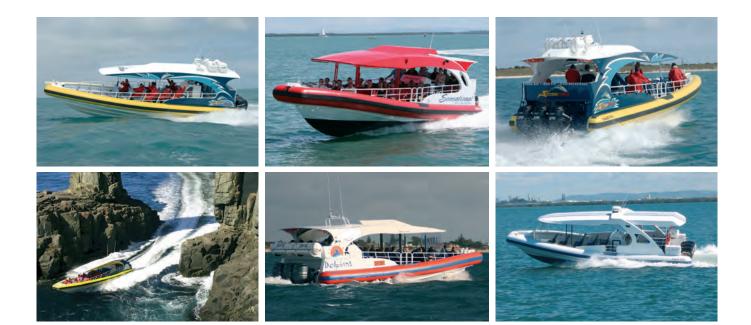

>(STERNDRIVES OPTIONAL) | 3 X 300 HP      | 3 X 300-350; 4 X 300 HP<br>(STERNDRIVES OPTIONAL) | Acar              |
| FUEL CAPACITY      | 700 LITRES                                      | 1500 LITRES     | 1500 LITRES                                       |                   |
| MAXIMUM SPEED      | 40+ KNOTS                                       | 40+ KNOTS       | 40+ KNOTS                                         | fanlasee cruisn   |
| CRUISE SPEED       | 25 TO 30 KNOTS                                  | 25 to 30 KNOTS  | 25 to 30 KNOTS                                    | 1                 |
| LIGHTSHIP WEIGHT   | 5,200 KGS                                       | 7,000 KGS       | 7,250 KGS                                         |                   |

## **4WD OF THE SEA**











All information is subject to copyright in its entirety. The contents may not be reproduced in any form, either whole or in part without the written permission of the publisher Naiad Design Ltd. All details are subject to change without notice. NAIAD and 4WD OF THE SEA are registered trademarks of Naiad Design Ltd.

## **4WD OF THE SEA**