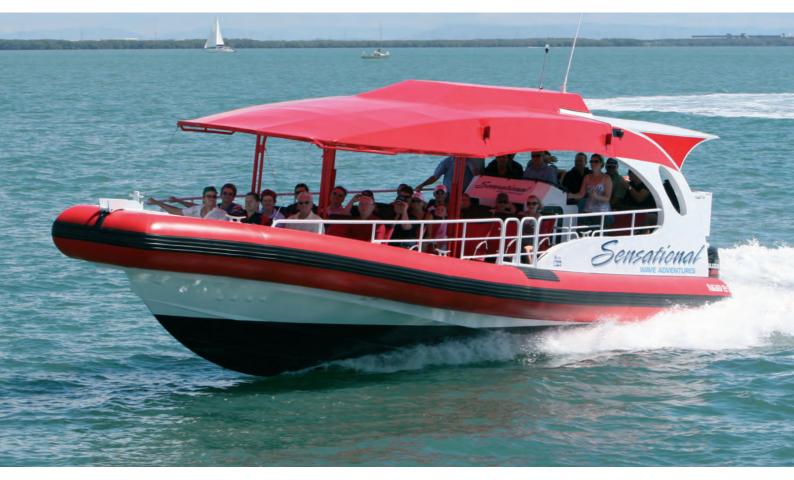

## **SPECIFICATIONS**

| LENGTH OVERALL     | 11.3M                                           | 12.5M           | 12.5M WIDE                                        |                   |
|--------------------|-------------------------------------------------|-----------------|---------------------------------------------------|-------------------|
| LENGTH WATERLINE   | 9.2M                                            | 10.9M           | 10.9m                                             |                   |
| BEAM OVERALL       | 4.0M                                            | 4.1M            | 4.26m                                             |                   |
| BEAM INTERNAL      | 3.2M                                            | 3.2M            | 3.65m