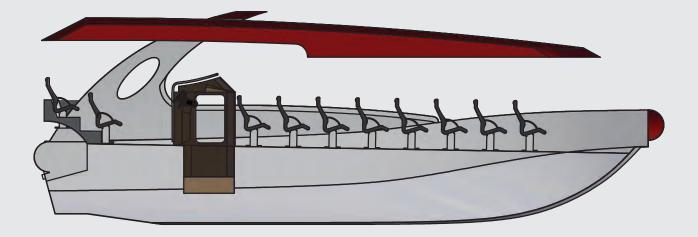

## **SPECIFICATIONS**

| LENGTH OVERALL     | 11.3M                                           | 12.5M           | 12.5M WIDE                                        |                   |
|--------------------|-------------------------------------------------|-----------------|---------------------------------------------------|-------------------|
| LENGTH WATERLINE   | 9.2M                                            | 10.9M           | 10.9m                                             |                   |
| BEAM OVERALL       | 4.0M                                            | 4.1M            | 4.26m                                             |                   |
| BEAM INTERNAL      | 3.2M                                            | 3.2M            | 3.65m                                             | Topping the other |
| DEADRISE           | 23° PROGRESSIVE                                 | 23° PROGRESSIVE | 21° PROGRESSIVE                                   |                   |
| CREW POSITIONS     | 2                                               | 2               | 2                                                 |                   |
| SURVEY NUMBERS     | UP TO 30                                        | UP TO 36        | UP TO 44                                          |                   |
| TOILET COMPARTMENT | INSIDE CONSOLE                                  | INSIDE CONSOLE  | INSIDE CONSOLE                                    |                   |
| PONTOON/FENDER     | 600MM D-SECTION                                 | 600MM D-SECTION | 600MM D-SECTION                                   |                   |
| ENGINES            | 2 X 350 TO 3 X 300 HP<br>(STERNDRIVES OPTIONAL) | 3 X 300 HP      | 3 X 300-350; 4 X 300 HP<br>(STERNDRIVES OPTIONAL) | Acar              |
| FUEL CAPACITY      | 700 LITRES                                      | 1500 LITRES     | 1500 LITRES                                       |                   |
| MAXIMUM SPEED      | 40+ KNOTS                                       | 40+ KNOTS       | 40+ KNOTS                                         | fanlasee cruisn   |
| CRUISE SPEED       | 25 TO 30 KNOTS                                  | 25 to 30 KNOTS  | 25 to 30 KNOTS                                    | 1                 |
| LIGHTSHIP WEIGHT   | 5,200 KGS                                       | 7,000 KGS       | 7,250 KGS                                         |                   |