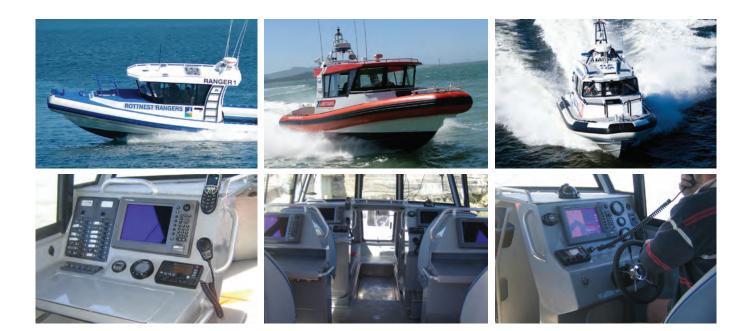

## PATROL / RESCUE 9.5M / 10M / 10.5M CABIN / TWIN OUTBOARD

### **SPECIFICATIONS**

| LENGTH OVERALL   | 10M (ALSO 9.5M AND 10.5M) |
|------------------|---------------------------|
| LENGTH WATERLINE | 8.3M                      |
| BEAM OVERALL     | 3.3M                      |
| BEAM WATERLINE   | 2.7M                      |
| DEADRISE         | 23° PROGRESSIVE           |
| CREW SEATS       | 4                         |
| SURVEY NUMBERS   | 12 CREW/PAX               |
| PONTOON/FENDER   | 550MM "D"                 |
| ENGINES          | 2 X 250 HP - 300 HP       |
| FUEL CAPACITY    | 600-900 LITRES            |
| MAXIMUM SPEED    | 44 KNOTS                  |
| LIGHTSHIP WEIGHT | 3,900 KGS (APPROXIMATE)   |