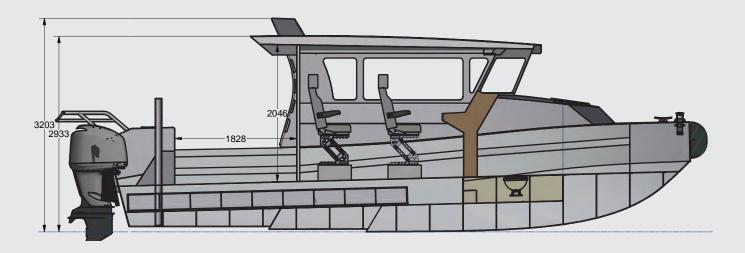

### **SPECIFICATIONS**

| LENGTH OVERALL   | 10M (ALSO 9.5M AND 10.5M) |
|------------------|---------------------------|
| LENGTH WATERLINE | 8.3M                      |
| BEAM OVERALL     | 3.3M                      |
| BEAM WATERLINE   | 2.7M                      |
| DEADRISE         | 23° PROGRESSIVE           |
| CREW SEATS       | 4                         |
| SURVEY NUMBERS   | 12 CREW/PAX               |
| PONTOON/FENDER   | 550MM "D"                 |
| ENGINES          | 2 X 250 HP - 300 HP       |
| FUEL CAPACITY    | 600-900 LITRES            |
| MAXIMUM SPEED    | 44 KNOTS                  |
| LIGHTSHIP WEIGHT | 3,900 KGS (APPROXIMATE)   |