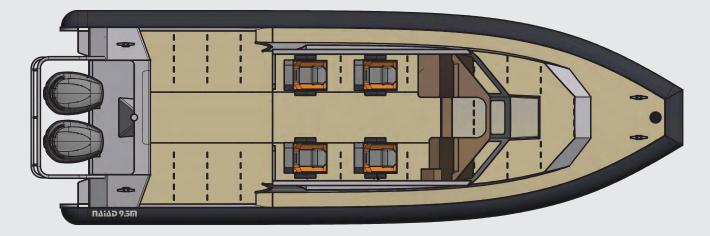

### **SPECIFICATIONS**

| LENGTH OVERALL   | 10M (ALSO 9.5M AND 10.5M) |
|------------------|---------------------------|
| LENGTH WATERLINE | 8.3M                      |
| BEAM OVERALL     | 3.3M                      |
| BEAM WATERLINE   | 2.7M                      |
| DEADRISE         | 23° PROGRESSIVE           |
| CREW SEATS       | 4                         |
| SURVEY NUMBERS   | 12 CREW/PAX               |
| PONTOON/FENDER   | 550MM "D"                 |
| ENGINES          | 2 X 250 HP - 300 HP       |
| FUEL CAPACITY    | 600-900 LITRES            |
| MAXIMUM SPEED    | 44 KNOTS                  |
| LIGHTSHIP WEIGHT | 3,900 KGS (APPROXIMATE)   |