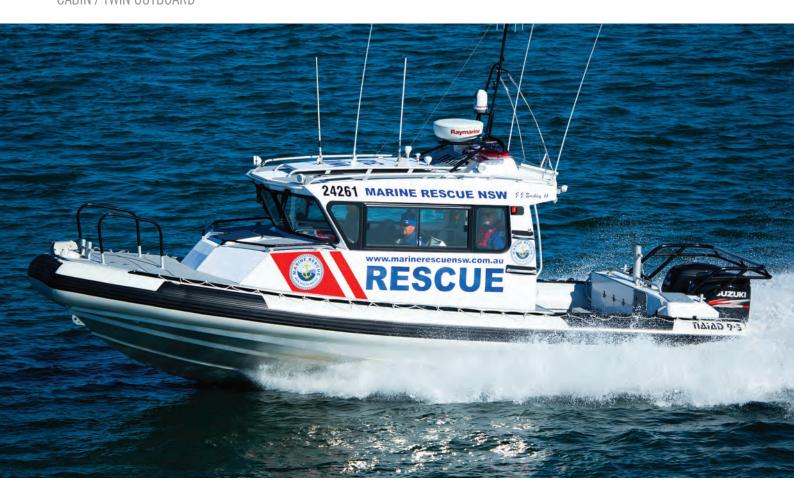

## PATROL / RESCUE 9.5M / 10M / 10.5M CABIN / TWIN OUTBOARD

### **SPECIFICATIONS**

| LENGTH OVERALL   | 10M (ALSO 9.5M AND 10.5M) |
|------------------|---------------------------|
| LENGTH WATERLINE | 8.3M                      |
| BEAM OVERALL     | 3.3M                      |
| BEAM WATERLINE   | 2.7M                      |
| DEADRISE         | 23° PROGRESSIVE           |
| CREW SEATS       | 4                         |
| SURVEY NUMBERS   | 12 CREW/PAX               |
| PONTOON/FENDER   | 550MM "D"                 |
| ENGINES          | 2 X 250 HP - 300 HP       |
| FUEL CAPACITY    | 600-900 LITRES            |
| MAXIMUM SPEED    | 44 KNOTS                  |
| LIGHTSHIP WEIGHT | 3,900 KGS (APPROXIMATE)   |