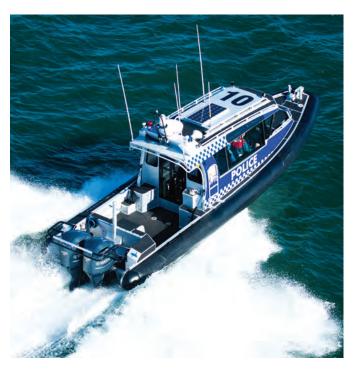

## PATROL / RESCUE 9.5M / 10M / 10.5M CABIN / TWIN OUTBOARD

### **SPECIFICATIONS**

| LENGTH OVERALL   | 10M (ALSO 9.5M AND 10.5M) |
|------------------|---------------------------|
| LENGTH WATERLINE | 8.3M                      |
| BEAM OVERALL     | 3.3M                      |
| BEAM WATERLINE   | 2.7M                      |
| DEADRISE         | 23° PROGRESSIVE           |
| CREW SEATS       | 4                         |
| SURVEY NUMBERS   | 12 CREW/PAX               |
| PONTOON/FENDER   | 550MM "D"                 |
| ENGINES          | 2 X 250 HP - 300 HP       |
| FUEL CAPACITY    | 600-900 LITRES            |
| MAXIMUM SPEED    | 44 KNOTS                  |
| LIGHTSHIP WEIGHT | 3,900 KGS (APPROXIMATE)   |